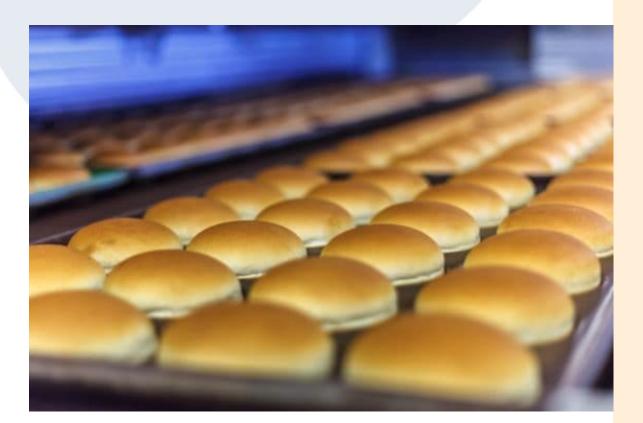

### **OVERVIEW**

Tincol is a tin greasing emulsion, for the clean and trouble free release of bread and rolls from bread tins and baking trays.

#### **BENEFITS INCLUDE:**

- Easy to spread and forms a very thin, but efficient film on the surface of the tin or tray.
- Can be applied by brush, hand spray gun or fully automated equipment.