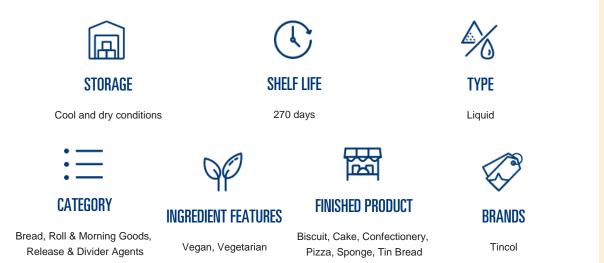

#### INGREDIENTS

Water, Rapeseed Oil, Emulsifiers (E476, E475), Carnauba Wax

#### PACKAGING

**Code** 133030 **Size** 415 KG Type Returnable tank Palletisation N/A